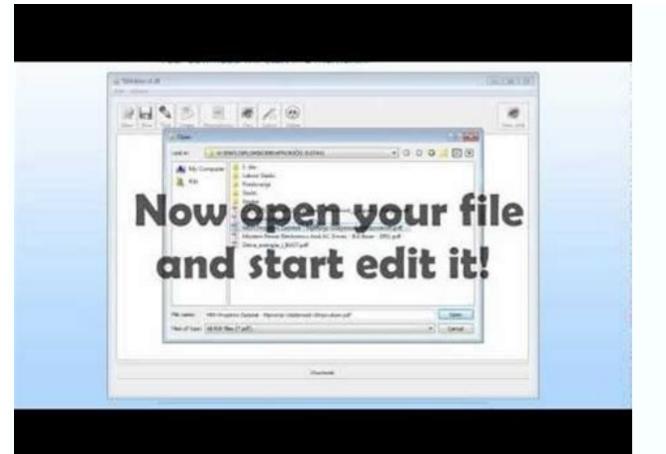

Can i use my phone to extend wifi

Continue

|                                        | HOMERUN | HOMERUN | HomeRun |
|----------------------------------------|---------|---------|---------|
| No. of Tuners                          | 2       | 2       | 3       |
| DLNA Streaming                         | ~       |         | ~       |
| Receives free digital<br>broadcast     | ~       | ~       |         |
| Receives digital cable subscription TV |         |         | ~       |
| HD TV over ethernet connection         | •       | •       | ~       |
| HD TV over Wift* (min. requirement)    | AC      | N       | AC      |
| Watch on tablets and phones            | ~       | •       | ~       |